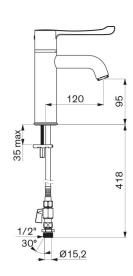

# SECURITHERM thermostatic basin mixer

Ref. H960015

Single hole thermostatic sequential mixer, H. 95mm L. 120mm

#### SECURITHERM thermostatic basin mixer - Ref. H960015

| Connector           | M1/2" Ø 15mm                             |
|---------------------|------------------------------------------|
| Technology          | SECURITHERM Securitouch sequential mixer |
| Drop height         | 95mm                                     |
| Spout length        | 120mm                                    |
| Flow rate           | 5 lpm                                    |
| Temperature limiter | Yes                                      |
| Finish              | Chrome-plated brass                      |
| Norms               | WRAS **                                  |
| Warranty            | 10                                       |